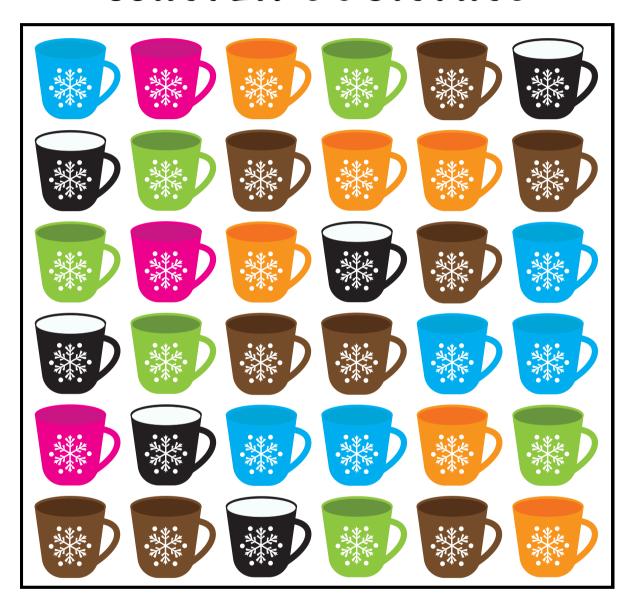

#### WINTER GRAPH

Find and graph the items listed. Then answer the questions below.

| 10 |  |  | How many of each?           |
|----|--|--|-----------------------------|
| 9  |  |  |                             |
| 8  |  |  |                             |
| 7  |  |  |                             |
| 6  |  |  |                             |
| 5  |  |  |                             |
| 4  |  |  | Which item did you find the |
| 3  |  |  | J                           |
| 2  |  |  | most of?                    |
| 1  |  |  | Which item did you find the |
|    |  |  | least of?                   |