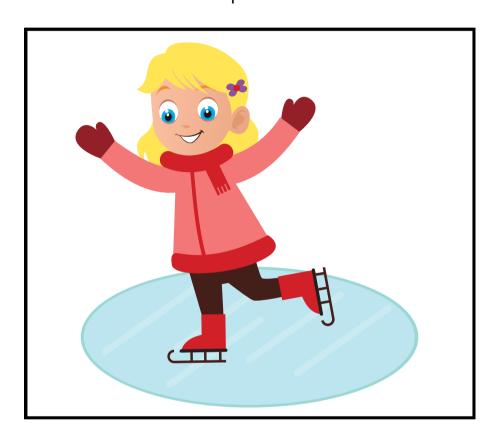

# WRITE THE CAPTION

Look at the picture below. Write a sentence that tells about the picture.

| •••••• | •••••• | •••••• | •••••••••• | •••••• | •••••• | •••••• |
|--------|--------|--------|------------|--------|--------|--------|
|        |        |        |            |        |        |        |
|        |        |        |            |        |        |        |
|        |        |        |            | •••••• | •••••• | •••••• |
|        |        |        |            |        |        |        |
|        |        |        |            |        |        |        |
|        |        |        |            | •••••  | •••••• | •••••• |