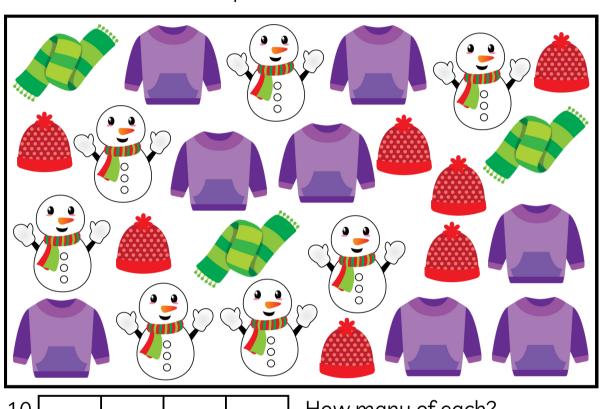

#### WINTER GRAPH

Find and graph the items listed. Then answer the questions below.

| 10 |  |  | How many of each?           |
|----|--|--|-----------------------------|
| 9  |  |  |                             |
| 8  |  |  |                             |
| 7  |  |  |                             |
| 6  |  |  |                             |
| 5  |  |  |                             |
| 4  |  |  | Which item did you find the |
| 3  |  |  | J                           |
| 2  |  |  | most of?                    |
| 1  |  |  | Which item did you find the |
|    |  |  | least of?                   |