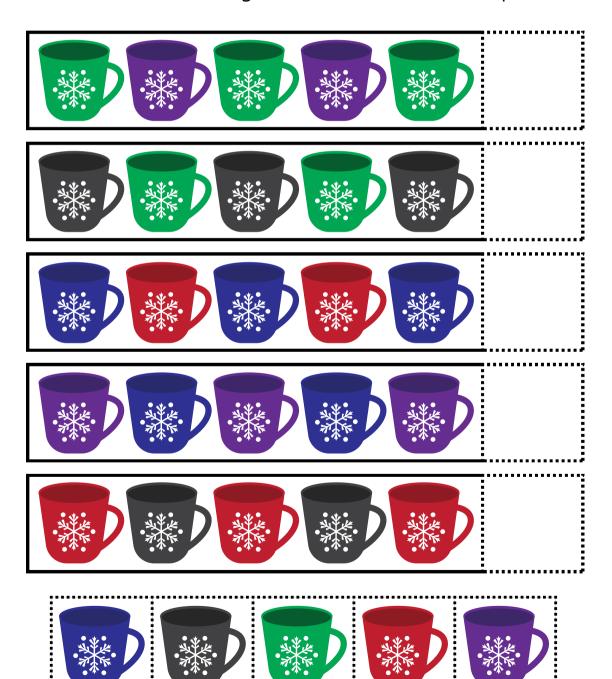

#### WINTER PATTERN

Look at the patterns below. Cut out the images at the bottom. Paste the image that comes next in each pattern.