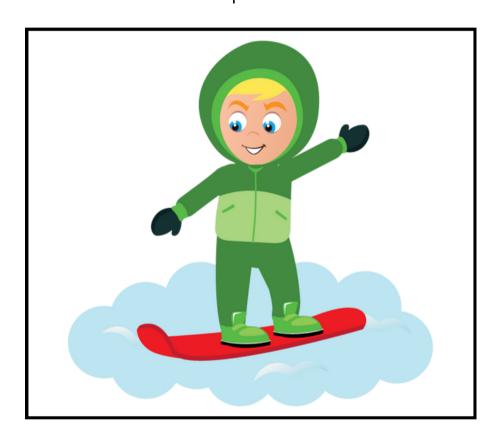

#### WRITE THE CAPTION

Look at the picture below. Write a sentence that tells about the picture.

|        |        | ••••     |        |        |          |          |         |         |       |
|--------|--------|----------|--------|--------|----------|----------|---------|---------|-------|
| •••••• | •••••• | •••••••• | •••••• | •••••• | •••••••• | •••••••• | ••••••• | ••••••• | ••••• |
|        |        |          |        |        |          |          |         |         |       |
|        |        |          |        |        |          |          |         |         |       |
|        |        | ••••     |        |        |          |          |         |         |       |
|        |        |          |        |        |          |          |         |         |       |
|        |        |          |        |        |          |          |         |         |       |
|        |        |          |        |        |          |          |         |         |       |
|        |        | ••••     |        |        |          |          |         |         |       |
| •••••  |        | •••••    |        |        |          | •        |         | •       |       |
|        |        |          |        |        |          |          |         |         |       |