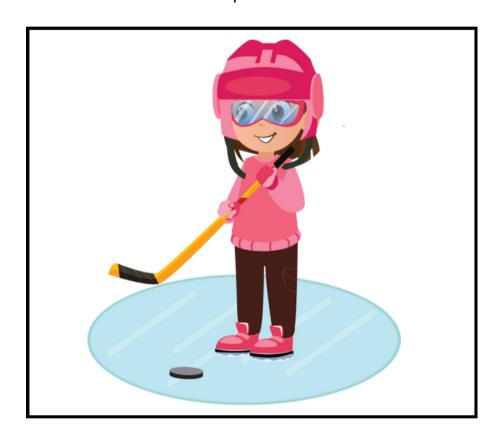

#### WRITE THE CAPTION

Look at the picture below. Write a sentence that tells about the picture.

|        |        | ••••     |        |        |          |          |         |         |       |
|--------|--------|----------|--------|--------|----------|----------|---------|---------|-------|
| •••••• | •••••• | •••••••• | •••••• | •••••• | •••••••• | •••••••• | ••••••• | ••••••• | ••••• |
|        |        |          |        |        |          |          |         |         |       |
|        |        |          |        |        |          |          |         |         |       |
|        |        | ••••     |        |        |          |          |         |         |       |
|        |        |          |        |        |          |          |         |         |       |
|        |        |          |        |        |          |          |         |         |       |
|        |        |          |        |        |          |          |         |         |       |
|        |        | ••••     |        |        |          |          |         |         |       |
| •••••  |        | •••••    |        |        |          | •        |         | •       |       |
|        |        |          |        |        |          |          |         |         |       |