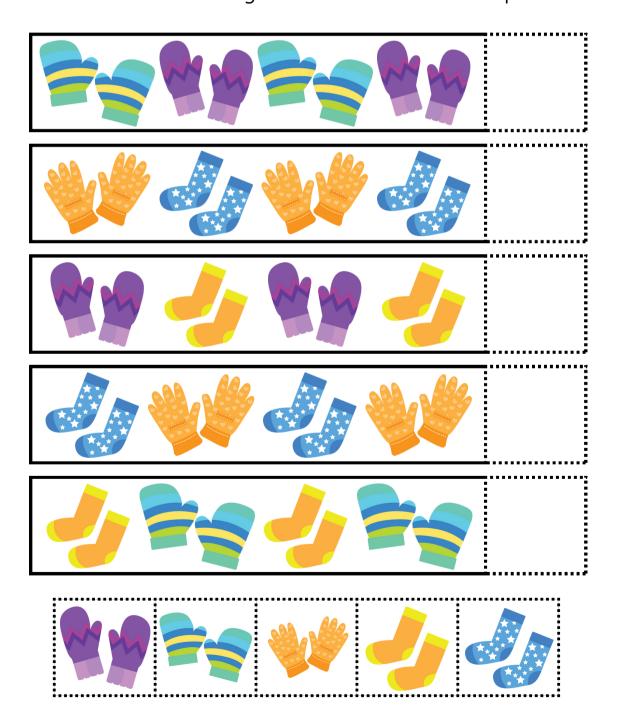

#### WINTER PATTERN

Look at the patterns below. Cut out the images at the bottom. Paste the image that comes next in each pattern.

## WINTER VOCABULARY

Identify the pictures below. Use the word bank below to name each picture.

#### **Word Bank:**

| sweater | mittens | socks | scarf |
|---------|---------|-------|-------|
|         |         |       |       |

Name