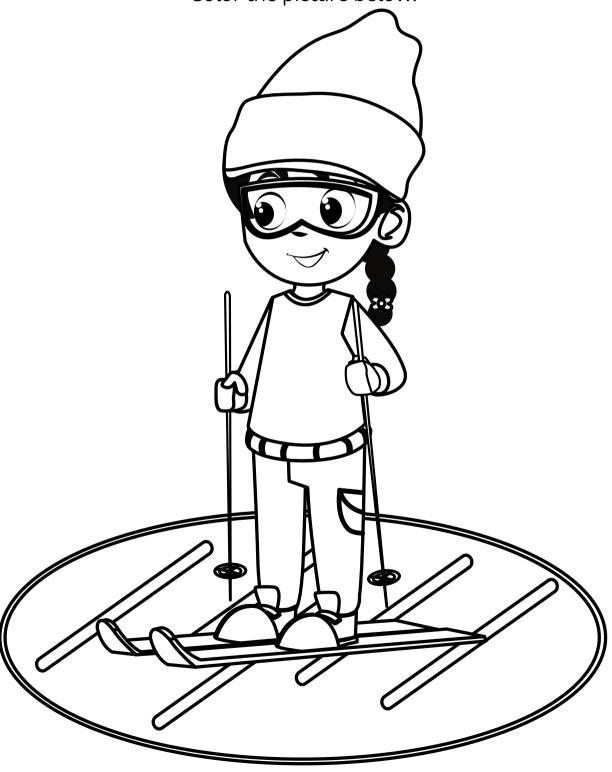

# WINTERTIME ACTIVITIES





# WINTER COLORING

Color the picture below.



Name



#### WINTER PATTERN

Look at the patterns below. Cut out the images at the bottom. Paste the image that comes next in each pattern.





## WINTER VOCABULARY

Identify the pictures below. Use the word bank below to name each picture.



#### **Word Bank:**

| sweater | mittens | socks | scarf |
|---------|---------|-------|-------|
|         |         |       |       |

Name



# WRITE THE CAPTION

Look at the picture below. Write a sentence that tells about the picture.



| •••••• | •••••• | •••••• | •••••••••• | •••••• | •••••• | •••••• |
|--------|--------|--------|------------|--------|--------|--------|
|        |        |        |            |        |        |        |
|        |        |        |            |        |        |        |
|        |        |        |