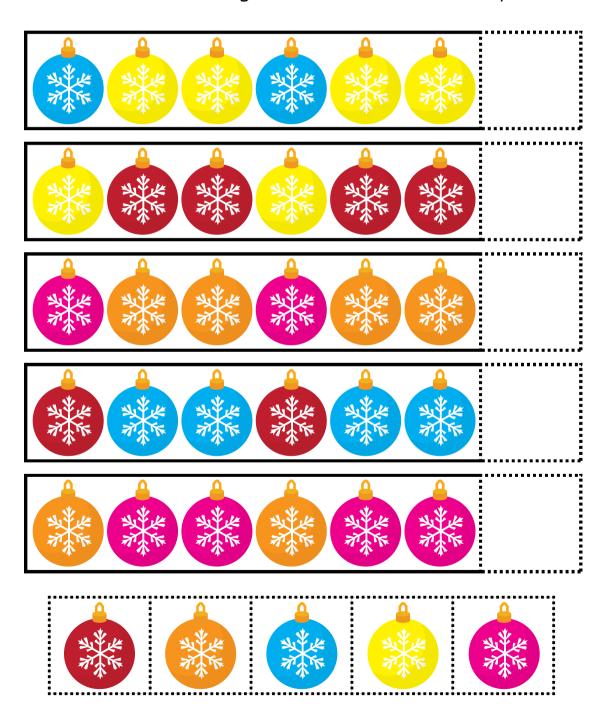

#### WINTER PATTERN

Look at the patterns below. Cut out the images at the bottom. Paste the image that comes next in each pattern.