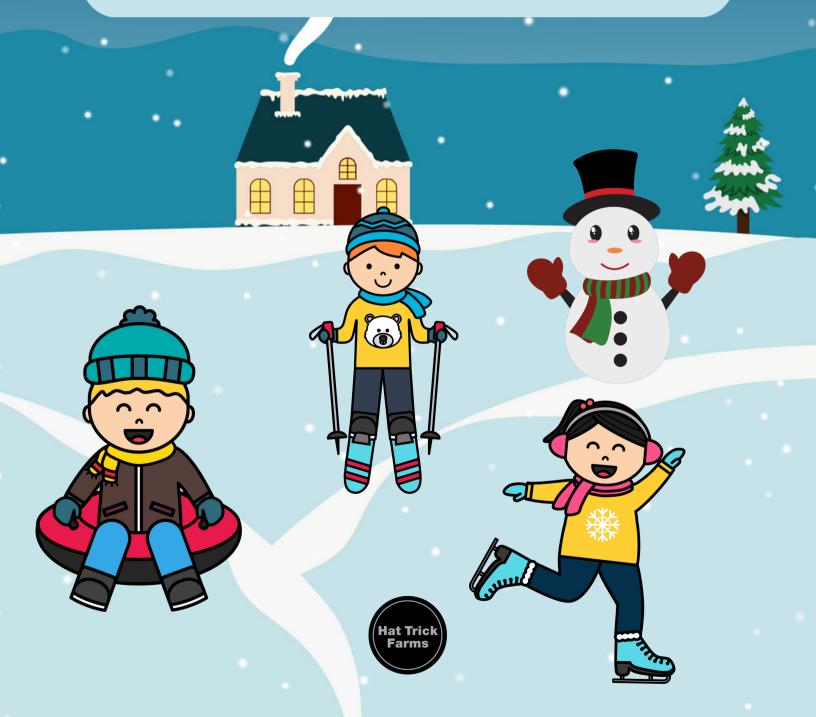

# WRITE THE CAPTION

Look at the picture below. Write a sentence that tells about the picture.

| •••••• | •••••• | •••••• | •••••••••• | •••••• | •••••• | •••••• |
|--------|--------|--------|------------|--------|--------|--------|
|        |        |        |            |        |        |        |
|        |        |        |            |        |        |        |
|        |        |        |            | •••••• | •••••• | •••••• |
|        |        |        |            |        |        |        |
|        |        |        |            |        |        |        |
|        |        |        |            | •••••  | •••••• | •••••• |