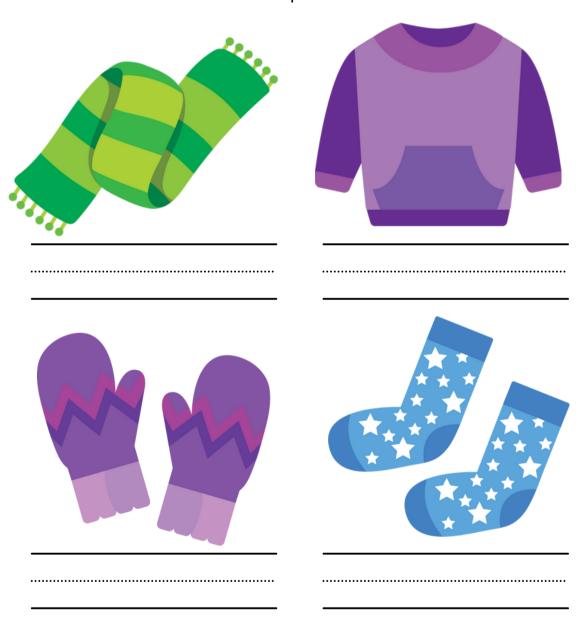

## WINTER VOCABULARY

Identify the pictures below. Use the word bank below to name each picture.

#### **Word Bank:**

| sweater | mittens | socks | scarf |
|---------|---------|-------|-------|
|         |         |       |       |

Name